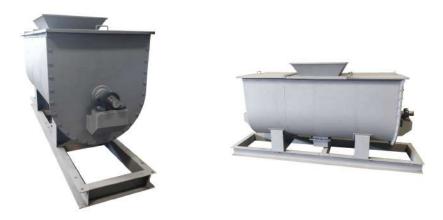

#### Mixing Tanks (Reactor)

Double Jacketed Mixing Tank (Reactor Tank)

Mixing tanks are used to ensure solution consistency, i.e. to spread solubles evenly with its solution. There are a few types, such as double-jacketed mixing tanks, ribbon mixer tubs and reactor tanks. Depending on its function, we can customize the external of your mixing tank and the blade (Paddle, ribbon, homogenizer & etc.) for your production needs.

Ribbon Mixer