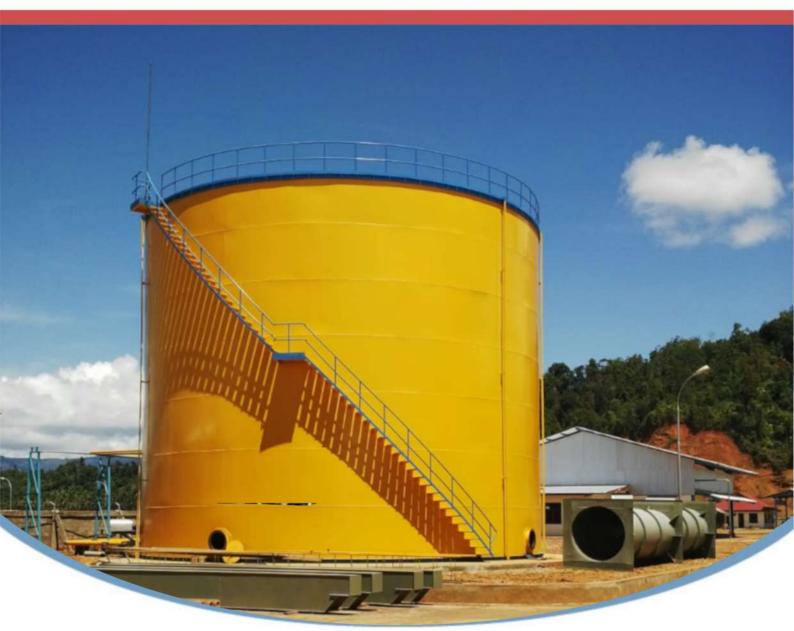

#### Storage & Pressure Tanks

Pressure Tank

We supply pressure vessels, both air and water receiver tanks. The minimum capacity we can cater starts at 200 Litres. Depending on the specifications, our pressure tanks can withstand up to 40 bar and it includes:

- Safety Valve
- Pressure Gauge
- Nozzles
- Depnaker (Indonesian Department of Manpower and Transmigration) & Disnaker Tangerang Certification

Our pressure vessels adhere to the ASME Boiler and Pressure Vessel Code (BPVC) and are open to customisation.=

Storage Tank (AISI Type 304 SS)