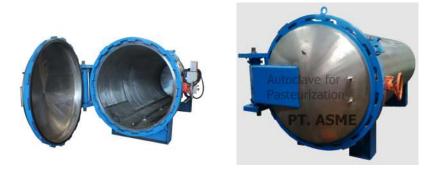

#### Autoclaves (Retort Tanks)

Autoclave (Retort Tank)

PT. ASME have produced autoclaves for a variety of applications, including food processing and laboratory research. We can cater to both top and side opening doors and can either be made with stainless steel or mild steel.