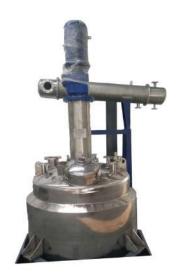

#### Mixing Tanks (Reactor)

Double Jacketed Mixing Tank (Reactor Tank)

Mixing tanks are used to ensure solution consistency, i.e. to spread solubles evenly with its solution. There are a few types, such as double-jacketed mixing tanks, ribbon mixer tubs and reactor tanks. Depending on its function, we can customize the external of your mixing tank and the blade (Paddle, ribbon, homogenizer & etc.) for your production needs.