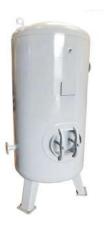

#### Storage & Pressure Tanks

Pressure Tank

We supply pressure vessels, both air and water receiver tanks. The minimum capacity we can cater starts at 200 Litres. Depending on the specifications, our pressure tanks can withstand up to 40 bar and it includes:

- Safety Valve
- Pressure Gauge
- Nozzles
- Depnaker (Indonesian Department of Manpower and Transmigration) & Disnaker Tangerang Certification

Our pressure vessels adhere to the ASME Boiler and Pressure Vessel Code (BPVC) and are open to customisation.=