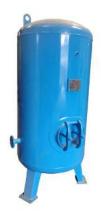

#### Storage & Pressure Tanks

Pressure Tank

We supply pressure vessels, both air and water receiver tanks. The minimum capacity we can cater starts at 200 Litres. Depending on the specifications, our pressure tanks can withstand up to 40 bar and it includes:

- Safety Valve
- Pressure Gauge
- Nozzles
- Depnaker (Indonesian Department of Manpower and Transmigration) & Disnaker Tangerang Certification

Our pressure vessels adhere to the ASME Boiler and Pressure Vessel Code (BPVC) and are open to customisation.=