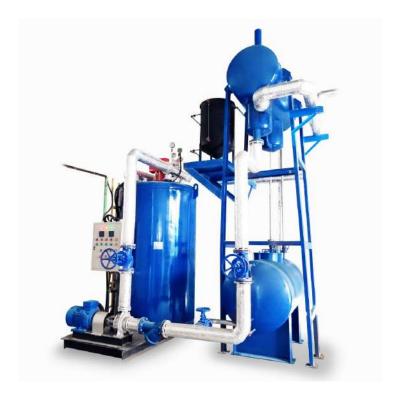

#### Heat Transfer & Steam Generation Equipments

Thermal Oil Boiler

We offer all kinds of heat transfer and steam generation equipments, ranging from steam boilers (fire-tube, water-tube & combination), thermal oil heaters, heat exchangers and condensers.

Steam Boiler